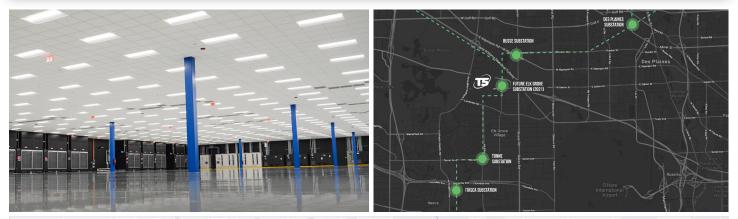

#### 🗳 Building

- Newly constructed
- 164,000 SF data center building
- 103,000 SF customizable white space
- 33 ft ceiling clearance
- Customizable suites, separate entrances and loading docks available

### 🗲 Power & Cooling

- High efficiency waterless air-cooled chillers
- 28 MW critical power capacity
- Configurable as N+1 or 2N UPS
- N+1 generators
- Dual substation feeds
- Power rates as low as \$0.058/kWh
- N+1 chiller configuration
- Supports densities up to 250watts/SF