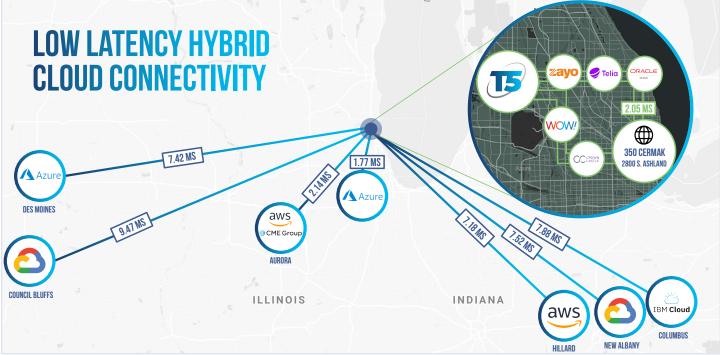

#### 🔥 Connectivity

- Robust fiber optic network access
- Carrier-neutral
- Direct low latency access to major public clouds
- 15+ nearby providers
- Approx 2ms RTD latency to 350 Cermak IXP

- 24/7 on-site security & critical facility operations team
- 7 layers of physical security
- Advanced biometric security access control
- Uptime Institute Award-winning operations platform
- ISO/IEC 27001, SOC 1/Type 1, SOC 2 / Type 2, PCI DSS